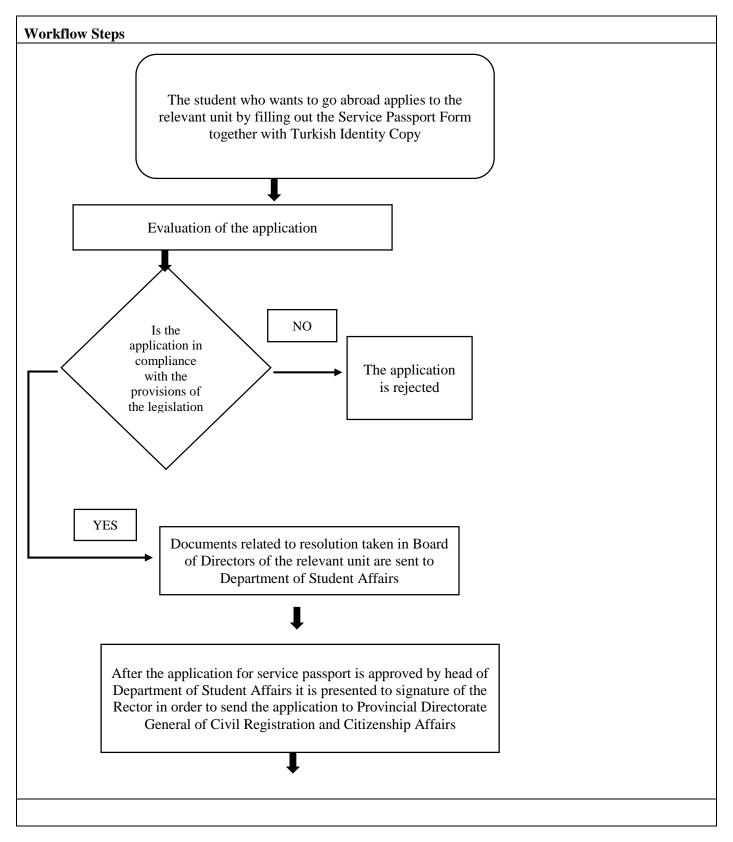

## SULEYMAN DEMIREL UNIVERSITY Department of Student Affairs

## Service Passport Procedures WORKFLOW

| Document<br>Number | İA-019     |
|--------------------|------------|
| First Release Date | 03.08.2020 |
| Revision Date      | 03.08.2020 |
| Revision Number    | 000        |
| Page Number        | 1 / 2      |

| Prepared by        | Controlled by       | Approved by    |
|--------------------|---------------------|----------------|
| Halil İbrahim AZAK | Gökhan Mehmet BALLI | Emrah GÜLCEMAL |