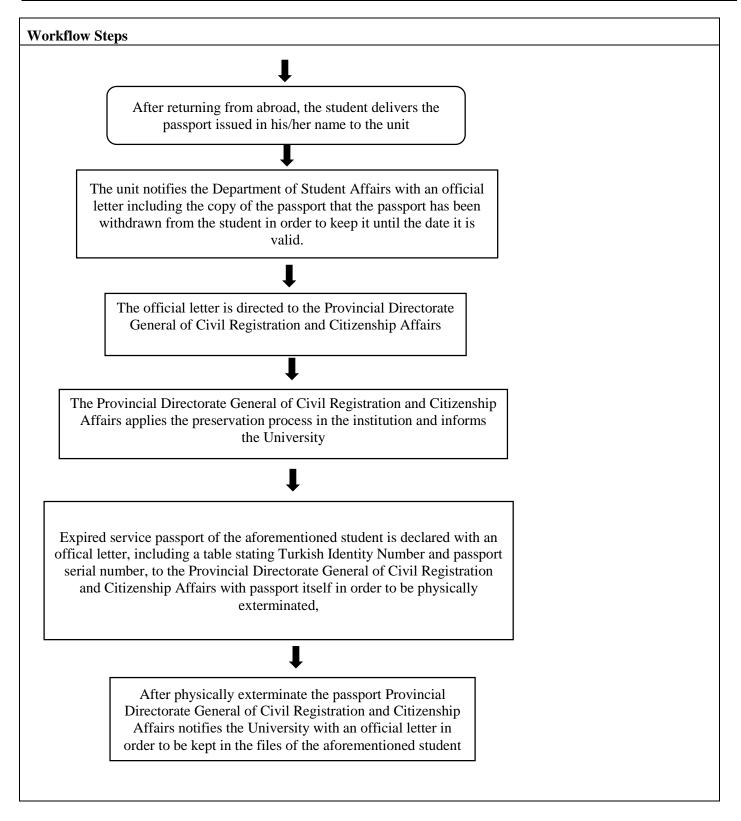

## SULEYMAN DEMIREL UNIVERSITY Department of Student Affairs

## Service Passport Procedures WORKFLOW

| Document<br>Number | İA-019     |
|--------------------|------------|
| First Release Date | 03.08.2020 |
| Revision Date      | 03.08.2020 |
| Revision Number    | 000        |
| Page Number        | 2 / 2      |

| Prepared by        | Controlled by       | Approved by    |
|--------------------|---------------------|----------------|
| Halil İbrahim AZAK | Gökhan Mehmet BALLI | Emrah GÜLCEMAL |